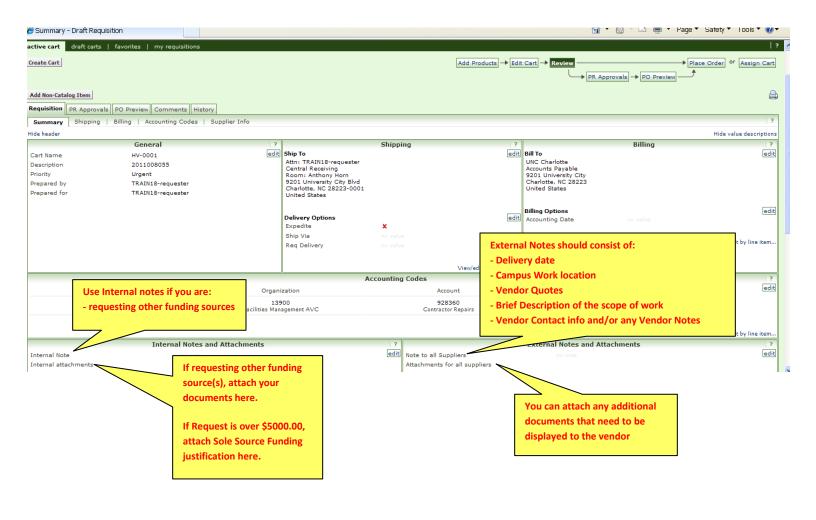

#### Other Abbreviations

Please use these abbreviations in your description box to indicate whether the work is Reimbursable or Non-reimbursable.

NR = Non-Reimbursable

R = Reimbursable