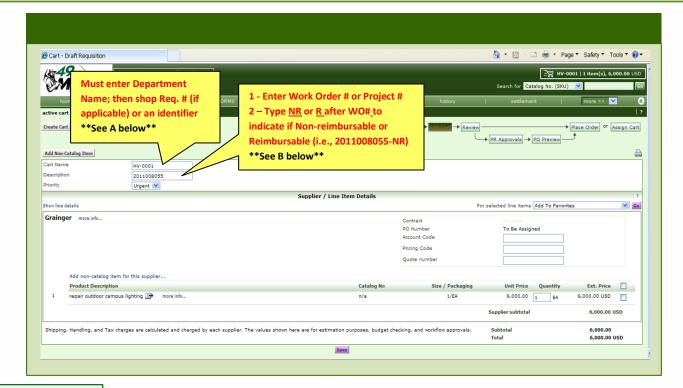

### **Approved Department Names**

When naming your cart, use the following abbreviations as your department name.

AP = Architectural Planning

Auto = Automotive

AVC = Assoc. Vice Chancellor's Office

**BR** = Boiler Room

#### Other Abbreviations

Please use these abbreviations in your description box to indicate whether the work is Reimbursable or Non-reimbursable.

NR = Non-Reimbursable

R = Reimbursable